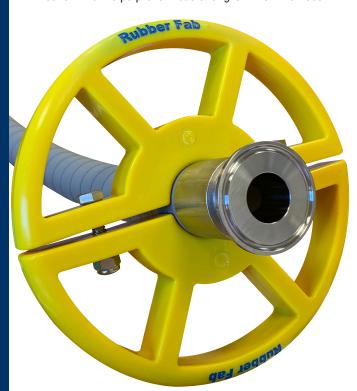

# Rubber Fab's Golden Bridge

Rubber Fab's new and improved Golden Bridge hose support system has a new two piece design made with an impact and abrasion resistant thermo plastic, making it lightweight, yet strong as ever.

The Golden Bridge is a heavy duty, safety yellow, hose support that easily bolts together over any hose or stainless steel piping system. A series of bridges elevate the hose or pipe off the floor keeping it clean, reducing wear and tear on the cover, and preventing damage to the sanitary end connections. And when it's time for wash down, the Golden Bridge prevents damming allowing C.I.P. solutions and wash water to reach the floor drain. A benefit that helps prevent bacterial growth on the hose.

The Rubber Fab Golden Bridge provides safety features that are a must in any active production facility. The open-face "handle" design is easy to grab for hose positioning and the safety yellow coating is not only easy to clean, it's hard to miss!

## **FEATURES**

- Safety yellow for high visibility
- Easy installation new two piece design
- Supports and elevates hose and sanitary stainless steel piping systems
- · Eliminates hose abrasion
- Protects hose fittings from damage
- Open face design eliminates bacterial entrapment during wash down allowing wash fluids to reach floor drain
- Raised design lifts hose and stainless steel piping off floor stopping damming and preventing bacterial growth
- Easy grip handle aides in hose and ss pipe movement, placement and handling
- Protects floor from damage